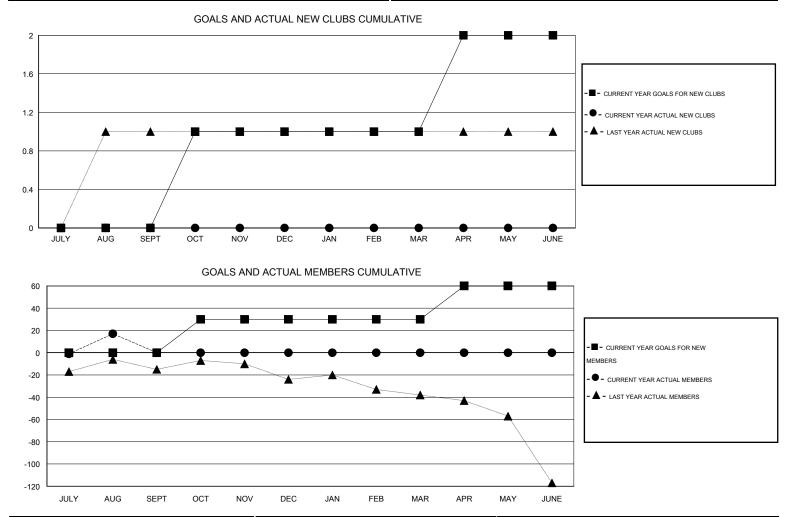

## LOCATION ALABAMA

|               |                  | Clubs             |                  |                  | Members               |                    |                                     |                    |                  |  |
|---------------|------------------|-------------------|------------------|------------------|-----------------------|--------------------|-------------------------------------|--------------------|------------------|--|
|               | RESU             | _TS FOR 2015-2016 | i                |                  | RESULTS FOR 2015-2016 |                    |                                     |                    |                  |  |
| QUARTER       | NEW CLUB<br>GOAL | NEW CLUBS         | DROPPED<br>CLUBS | NET<br>GAIN/LOSS | QUARTER               | NEW MEMBER<br>GOAL | CHARTER AND<br>NEW MEMBERS<br>ADDED | DROPPED<br>MEMBERS | NET<br>GAIN/LOSS |  |
| JULY/AUG/SEPT | 0                | 0                 | 0                | 0                | JULY/AUG/SEPT         | 0                  | 29                                  | 12                 | 17               |  |
| OCT/NOV/DEC   | 1                | 0                 | 0                | 0                | OCT/NOV/DEC           | 30                 | 0                                   | 0                  | 0                |  |
| JAN/FEB/MAR   | 0                | 0                 | 0                | 0                | JAN/FEB/MAR           | 0                  | 0                                   | 0                  | 0                |  |
| APR/MAY/JUNE  | 1                | 0                 | 0                | 0                | APR/MAY/JUNE          | 30                 | 0                                   | 0                  | 0                |  |